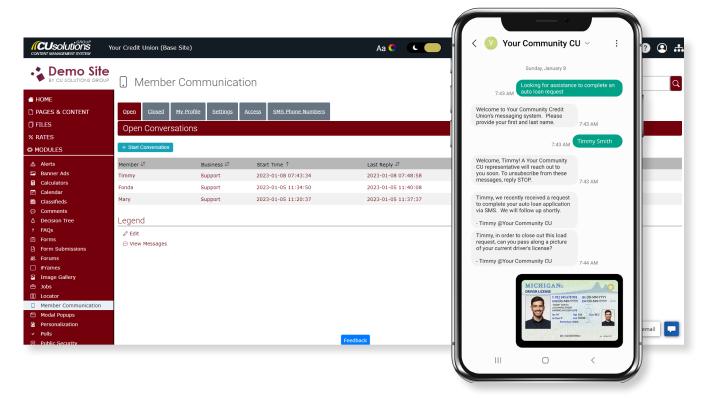

## MEMBER COMMUNICATION CENTER

No member likes to play the waiting game — Create a better member experience with this real-time, on-demand and personal service secure messaging solution.

With innovative technology constantly emerging, your members are accustomed to instant gratification. Whether they have a question or issue, they want instant, yet personable ways to get them resolved. Our Member Communication Center product offers fast and personalized member service through your website and online or mobile banking\*.

With the Member Communication Center, you provide one-on-one support that your members appreciate and deserve. This unique remote delivery solution will allow members to securely engage with member service representatives or specialists at the credit union through real-time SMS and MMS (Multimedia Messaging Service) messaging, anytime, anywhere.

## Features include:

- An administrative console for the credit union to manage team members, MSRs, and specialists.
- Support categories selected by the member or credit union team member and associated with specific MSRs or specialists.
- Canned responses, links, or other content, personalized for the member.
- Automated response notifications to credit union team members engaged in an active SMS session.

- Ability to invite a member to the SMS communication channel.
- The ability for members to securely send MMS (Multimedia Messaging Service)
   files from their image gallery or camera.
- Historical data including full message threads and export capabilities.
- And many other features.