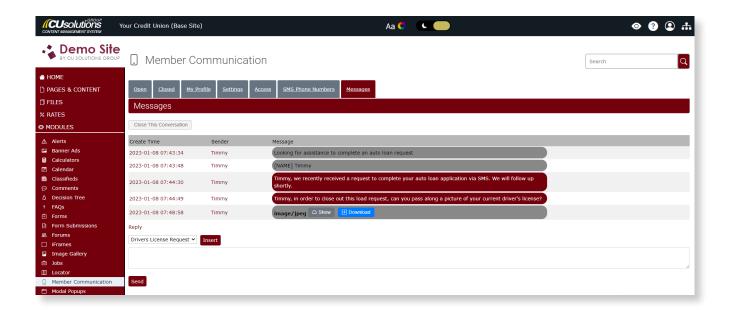

With the Member Communication Center, you provide one-on-one support that your members appreciate and deserve. This unique remote delivery solution will allow members to securely engage with member service representatives or specialists at the credit union through real-time SMS and MMS (Multimedia Messaging Service) messaging, anytime, anywhere.

## Features include:

- An administrative console for the credit union to manage team members, MSRs, and specialists.
- Support categories selected by the member or credit union team member and associated with specific MSRs or specialists.
- Canned responses, links, or other content, personalized for the member.
- Automated response notifications to credit union team members engaged in an active SMS session.

- Ability to invite a member to the SMS communication channel.
- The ability for members to securely send MMS (Multimedia Messaging Service)
   files from their image gallery or camera.
- Historical data including full message threads and export capabilities.
- And many other features.